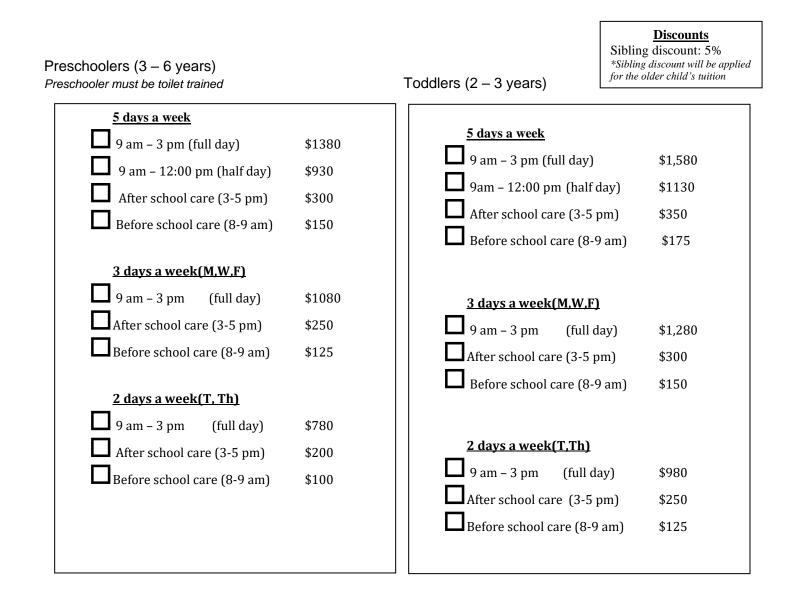

#### Programs (Tuition)

\*we are a year-round enrollment school\*

Name of child\_\_\_\_\_

Birthday\_\_\_\_\_

#### Please indicate which program your child will be doing

| Date child entered care:// |
|----------------------------|
| Date child left care://    |